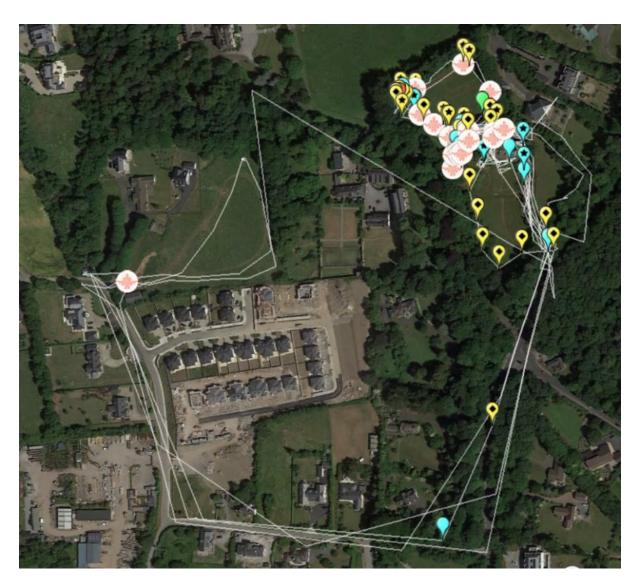

Transect covered on  $29^{\text{th}}$  May 2019 and on to sunrise of  $30^{\text{th}}$  May 2019

Bat data within the site including the field and the gardens of Auburn Little 29 May 2019

Legend

White disc Common pipistrelle Blue paddle Soprano Pipistrelle

Blue paddle with star insert Soprano Pipistrelle and Leisler's bat

Yellow paddle Leisler's bat Yellow paddle with star insert Common pipistrelle and Leisler's bat

Bat data at Little Auburn 29 May 2019 (close-up of the previous figure)

## Legend

White disc Common pipistrelle Blue paddle Soprano Pipistrelle

Yellow paddle Leisler's bat

Yellow paddle with star insert Common pipistrelle and Leisler's bat

Blue paddle with star insert Soprano Pipistrelle and Leisler's bat

Red paddle with "3" Common and soprano Pipistrelles and Leisler's bat at same location

Bat activity prior to sunrise on 30 May 2019 at Auburn, Streamstown, Malahide

Legend

White disc Common pipistrelle Blue paddle Soprano Pipistrelle

Yellow paddle Leisler's bat

Transect covered on Thursday 27<sup>th</sup> June 2019

Bat activity on Thursday 27<sup>th</sup> June 2019 to sunrise 28<sup>th</sup> June 2019

Layout of proposed development

Bat data from EM3 recordings at Auburn Little and field Malahide 29 May to 30 May 2019: