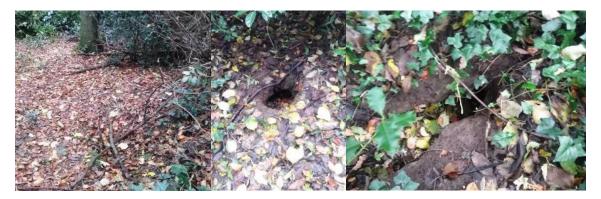

#### Badger setts within the site

There are several inactive setts within the wooded area surrounding Auburn House, but no sett was in use during the assessment in 2019.

Setts within the site (top)

Possible badger activity signs and homemade snare on the boundary wall (bottom right)