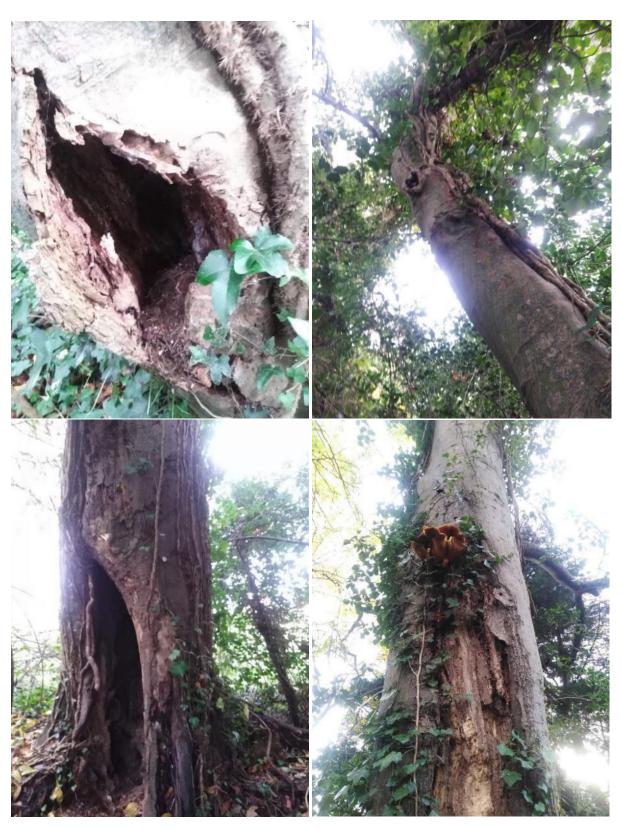

Bat assessment of buildings at Auburn House

No bats were noted within the house. Bees were present in the areas in which bats would normally be noted within an attic.

Bat assessment of former stable buildings and outbuildings at Auburn House (top and middle left) and at Little Auburn House and garage (middle right and bottm).

Droppings were noted in two places within the barn and stable buildings.

Trees within the grounds with roost potential

Trees with roost potential including at the drain / moat area

There are numerous trees within the site with roost potential including the beech shown above. The stonework also offers roost potential, but no evidence of bats was noted