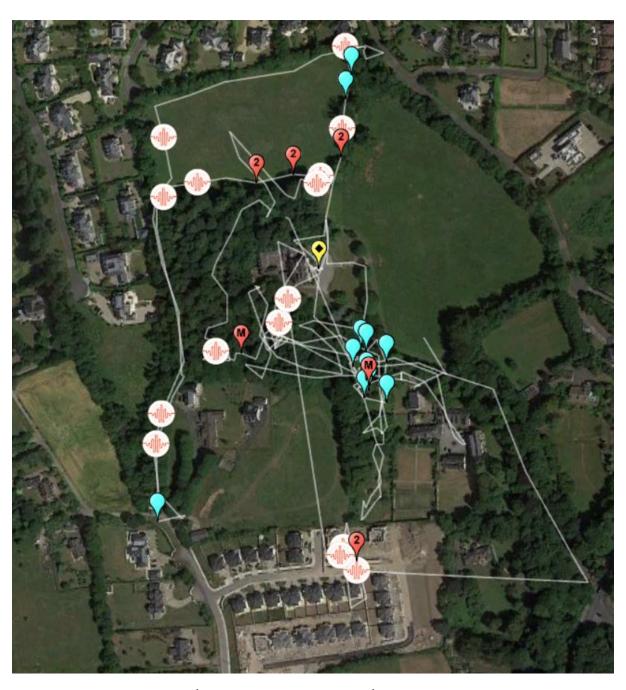

#### Badger setts within the grounds of Auburn House and Little Auburn

A number of badger setts were noted close to Auburn House including close to the main driveway and within the woodland behind the house. Two setts were present close to the house, one of which was monitored for any evidence of badger entry or emergence for one week in summer.

There were two very minor badger setts within the woodland showing limited historical usage based on how overgrown the setts are and how undeveloped the entrances are. A larger sett was noted within the wood close to the northwestern corner. This sett is very close to a meeting place for night-time human activity and is likely to have been rendered inactive by this disturbance.

No setts were active within the grounds of Auburn House or Little Auburn. No badger latrines or dung pits were noted within the grounds. There were some possible foraging signs, but these were not indisputable and could also be made by foxes or other mammals or birds. There are a number of trails in the land surrounding the stream south of Auburn House that may be evidence of badgers but again, there were no fresh indications of badgers and it is therefore possible that these could be made by other mammals (foxes or dogs).

Badgers are present within the grounds of Malahide Castle and it is probable that there would be movement between these two areas.

**Badger setts at Auburn House and Little Auburn** 

No sett was active based on a lack of evidence of badger activity in the period July to November 2019. During night-time survey work, no badgers were seen or heard in May or June 2019. The largest sett was in the northwestern area of the wood at Auburn House (1). The sett monitored by a camera in close to the House (2). The setts at (3) are undeveloped and were probably inactive during this study in 2019. Tracks in the area east of the lane and north of the stream were possibly badger tracks but there was no recent evidence of feeding or commuting.

#### Badger setts within the site

There are several inactive setts within the wooded area surrounding Auburn House, but no sett was in use during the assessment in 2019.

Setts within the site (top)

Possible badger activity signs and homemade snare on the boundary wall (bottom right)