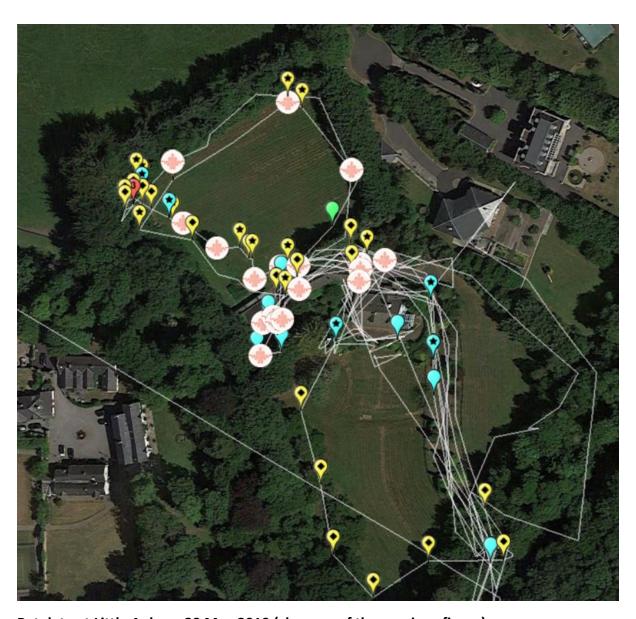

#### Badger setts within the grounds of Auburn House and Little Auburn

A number of badger setts were noted close to Auburn House including close to the main driveway and within the woodland behind the house. Two setts were present close to the house, one of which was monitored for any evidence of badger entry or emergence for one week in summer.

There were two very minor badger setts within the woodland showing limited historical usage based on how overgrown the setts are and how undeveloped the entrances are. A larger sett was noted within the wood close to the northwestern corner. This sett is very close to a meeting place for night-time human activity and is likely to have been rendered inactive by this disturbance.

No setts were active within the grounds of Auburn House or Little Auburn. No badger latrines or dung pits were noted within the grounds. There were some possible foraging signs, but these were not indisputable and could also be made by foxes or other mammals or birds. There are a number of trails in the land surrounding the stream south of Auburn House that may be evidence of badgers but again, there were no fresh indications of badgers and it is therefore possible that these could be made by other mammals (foxes or dogs).

Badgers are present within the grounds of Malahide Castle and it is probable that there would be movement between these two areas.

**Badger setts at Auburn House and Little Auburn** 

No sett was active based on a lack of evidence of badger activity in the period July to November 2019. During night-time survey work, no badgers were seen or heard in May or June 2019. The largest sett was in the northwestern area of the wood at Auburn House (1). The sett monitored by a camera in close to the House (2). The setts at (3) are undeveloped and were probably inactive during this study in 2019. Tracks in the area east of the lane and north of the stream were possibly badger tracks but there was no recent evidence of feeding or commuting.

Transect covered on  $29^{\text{th}}$  May 2019 and on to sunrise of  $30^{\text{th}}$  May 2019

Bat data within the site including the field and the gardens of Auburn Little 29 May 2019

Legend

White disc Common pipistrelle Blue paddle Soprano Pipistrelle

Blue paddle with star insert Soprano Pipistrelle and Leisler's bat

Yellow paddle Leisler's bat Yellow paddle with star insert Common pipistrelle and Leisler's bat

Bat data at Little Auburn 29 May 2019 (close-up of the previous figure)

## Legend

White disc Common pipistrelle Blue paddle Soprano Pipistrelle

Yellow paddle Leisler's bat

Yellow paddle with star insert Common pipistrelle and Leisler's bat

Blue paddle with star insert Soprano Pipistrelle and Leisler's bat

Red paddle with "3" Common and soprano Pipistrelles and Leisler's bat at same location

Bat activity prior to sunrise on 30 May 2019 at Auburn, Streamstown, Malahide

Legend

White disc Common pipistrelle Blue paddle Soprano Pipistrelle

Yellow paddle Leisler's bat

Transect covered on Thursday 27<sup>th</sup> June 2019

Bat activity on Thursday 27<sup>th</sup> June 2019 to sunrise 28<sup>th</sup> June 2019

Layout of proposed development

Bat data from EM3 recordings at Auburn Little and field Malahide 29 May to 30 May 2019: