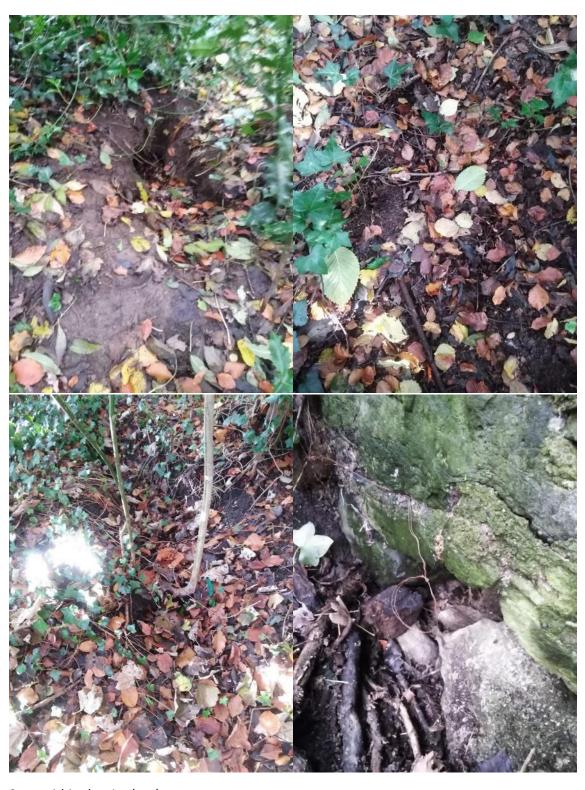

#### Badger setts within the site

There are several inactive setts within the wooded area surrounding Auburn House, but no sett was in use during the assessment in 2019.

Setts within the site (top)

Possible badger activity signs and homemade snare on the boundary wall (bottom right)