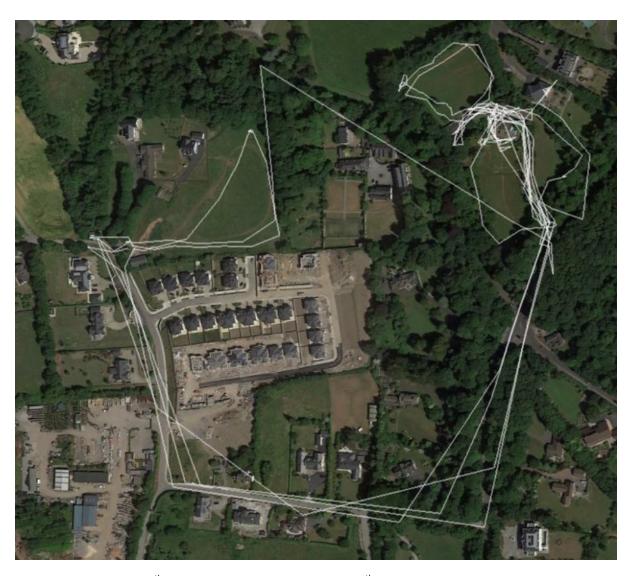

#### **Bats**

Bat surveying was carried out by means of a number of methods over a number of dates: 29<sup>th</sup> May (sunset 21.39 hours, sunrise 05.05 hours), 27<sup>th</sup> June (sunset 21.57 hours, sunrise 04.58 hours), 8<sup>th</sup> October and 11<sup>th</sup> November.

The first two dates covered the grounds of Little Auburn (29<sup>th</sup> May) and Auburn House (27<sup>th</sup> June). These were bat detector surveys which included dusk and dawn assessments of suitable potential roosts in addition to a walked transect to evaluate the bat abundance and diversity within the two sites. The buildings at Little Auburn were also checked in late June.

Transect covered on  $29^{\text{th}}$  May 2019 and on to sunrise of  $30^{\text{th}}$  May 2019

Bat data within the site including the field and the gardens of Auburn Little 29 May 2019

Legend

White disc Common pipistrelle Blue paddle Soprano Pipistrelle