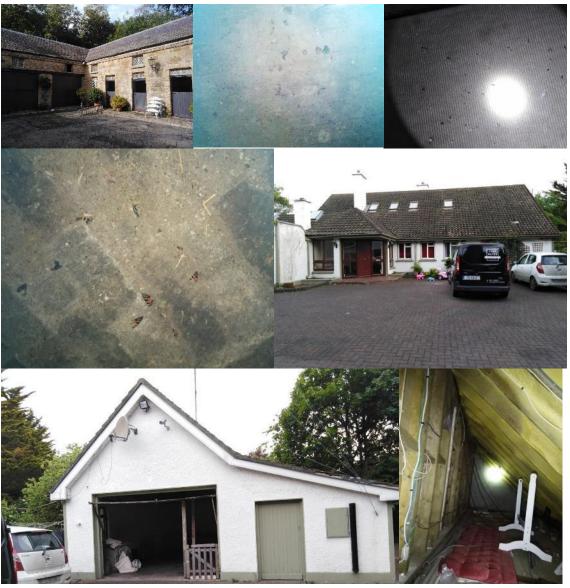

#### **Roosts within Auburn House and Little Auburn**

There are signs of bats within the outbuildings / upper loft of former stable buildings. These are probably brown long-eared bat signs as well as possible pipistrelle signs. There is potential for roosts in mature trees such as the beech trees at the moat near the northern corner of the houses within the grounds of Auburn House.

Bat assessment of buildings at Auburn House

No bats were noted within the house. Bees were present in the areas in which bats would normally be noted within an attic.

Bat assessment of former stable buildings and outbuildings at Auburn House (top and middle left) and at Little Auburn House and garage (middle right and bottm).

Droppings were noted in two places within the barn and stable buildings.

Trees within the grounds with roost potential

Trees with roost potential including at the drain / moat area

There are numerous trees within the site with roost potential including the beech shown above. The stonework also offers roost potential, but no evidence of bats was noted