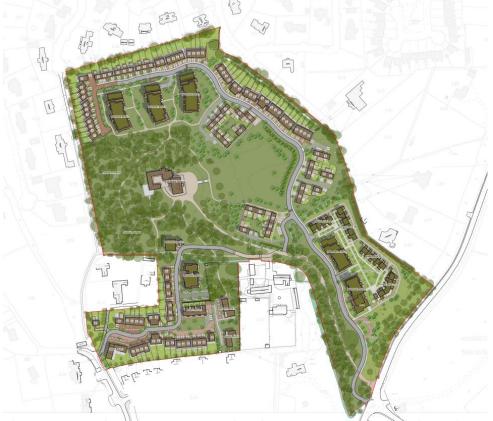

The development that is under discussion is described below:

Planning permission is sought by Kinwest LTD. for a proposed Strategic Housing Development on lands at Auburn House (Protected Structure), Little Auburn and Streamstown off Malahide Road and Carey's Lane, Malahide, Co. Dublin. The proposed development will consist of the preservation and protection of the existing Protected Structure of Auburn House as 1 no. residential dwelling; the conversion of the existing stables of Auburn House to accommodate 4 no. dwellings and the construction of 412 no. residential dwellings, apartments and duplexes providing for an overall total of 417 no. residential units (110 no. dwellings, 248 no. apartments & 59 no. duplexes) along with 1 no. childcare facility. The development comprises:

- 4) The preservation of existing follys and walls associated with the 'side garden' with amendments to the garden proposed to accommodate the proposed development.
- 5) The demolition of the modern bungalow dwelling known as 'Little Auburn' and associated outbuildings;
- 6) The construction of:
  - a. 105 no. residential dwellings (46 no. three bed units, 48 no. four bed units and 11 no.
     5 bed units) in detached, semi-detached and terraced dwellings ranging from 2, 2.5 and 3 storey in height;
  - b. 248 no. apartment units (105 no. one bed units, 130 no. two bed units and 13 no. 3 bed units) in 7 no. apartment blocks ranging in height from 3-5 storeys all provided with balconies/terraces;
  - c. 59 no. duplex units (29 no. one bed units, 21 no. two bed units and 9 no. three bed units) in 6 no. duplex blocks all 3 storey in height and all provided with balconies/terraces;
- 7) The provision of 1 no. childcare facility (located within the ground floor apartment block 4);
- 8) The construction of 1 no. new vehicular entrance off Malahide Road (providing for a new signalised junction with Back Road and Malahide Road) and 1 no. new vehicular entrance off Carey's Lane;
- 9) Utilisation of existing vehicular entrance access and road for pedestrian and cycle route only with vehicular access retained solely for existing residential use;
- 10) Landscaping including playground and boundary treatments;
- 11) 2 no. esb substations, 1 no. new foul pumping station, car parking; bicycle parking; public lighting; proposed foul sewer works along Back Road and Kinsealy Lane including upgrades to existing storage tank to provide pumping station on Kinsealy Lane, and all associated engineering and site works necessary to facilitate the development."