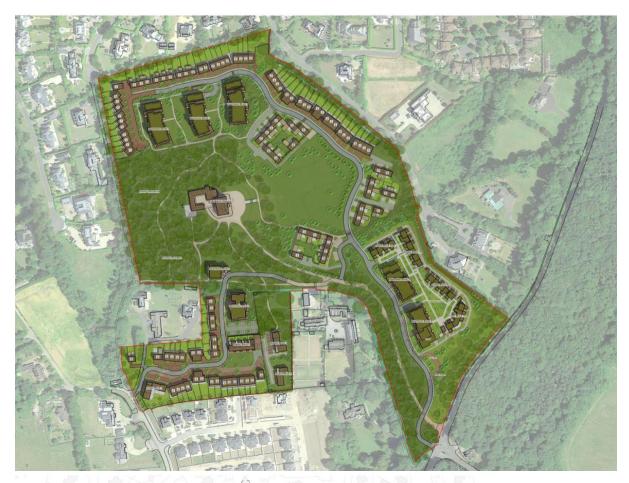

The development that is under discussion is described below:

Planning permission is sought by Kinwest LTD. for a proposed Strategic Housing Development on lands at Auburn House (Protected Structure), Little Auburn and Streamstown off Malahide Road and Carey's Lane, Malahide, Co. Dublin. The proposed development will consist of the preservation and protection of the existing Protected Structure of Auburn House as 1 no. residential dwelling; the conversion of the existing stables of Auburn House to accommodate 4 no. dwellings and the construction of 412 no. residential dwellings, apartments and duplexes providing for an overall total of 417 no. residential units (110 no. dwellings, 248 no. apartments & 59 no. duplexes) along with 1 no. childcare facility. The development comprises:

- 4) The preservation of existing follys and walls associated with the 'side garden' with amendments to the garden proposed to accommodate the proposed development.
- 5) The demolition of the modern bungalow dwelling known as 'Little Auburn' and associated outbuildings;
- 6) The construction of:
  - a. 105 no. residential dwellings (46 no. three bed units, 48 no. four bed units and 11 no.
     5 bed units) in detached, semi-detached and terraced dwellings ranging from 2, 2.5 and 3 storey in height;
  - b. 248 no. apartment units (105 no. one bed units, 130 no. two bed units and 13 no. 3 bed units) in 7 no. apartment blocks ranging in height from 3-5 storeys all provided with balconies/terraces;
  - c. 59 no. duplex units (29 no. one bed units, 21 no. two bed units and 9 no. three bed units) in 6 no. duplex blocks all 3 storey in height and all provided with balconies/terraces;
- 7) The provision of 1 no. childcare facility (located within the ground floor apartment block 4);
- 8) The construction of 1 no. new vehicular entrance off Malahide Road (providing for a new signalised junction with Back Road and Malahide Road) and 1 no. new vehicular entrance off Carey's Lane;
- 9) Utilisation of existing vehicular entrance access and road for pedestrian and cycle route only with vehicular access retained solely for existing residential use;
- 10) Landscaping including playground and boundary treatments;
- 11) 2 no. esb substations, 1 no. new foul pumping station, car parking; bicycle parking; public lighting; proposed foul sewer works along Back Road and Kinsealy Lane including upgrades to existing storage tank to provide pumping station on Kinsealy Lane, and all associated engineering and site works necessary to facilitate the development."