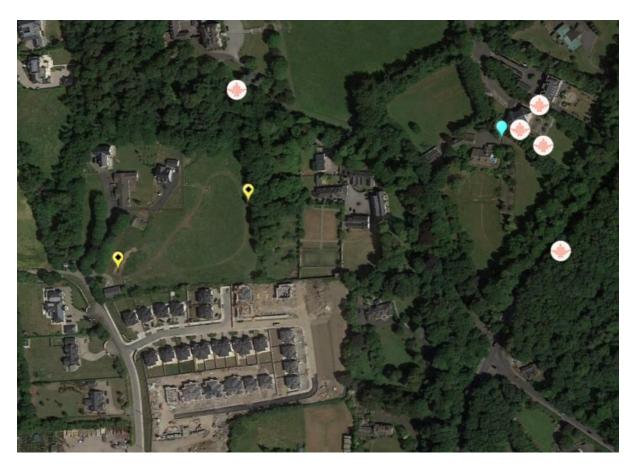

#### Badger setts within the grounds of Auburn House and Little Auburn

A number of badger setts were noted close to Auburn House including close to the main driveway and within the woodland behind the house. Two setts were present close to the house, one of which was monitored for any evidence of badger entry or emergence for one week in summer.

There were two very minor badger setts within the woodland showing limited historical usage based on how overgrown the setts are and how undeveloped the entrances are. A larger sett was noted within the wood close to the northwestern corner. This sett is very close to a meeting place for night-time human activity and is likely to have been rendered inactive by this disturbance.

No setts were active within the grounds of Auburn House or Little Auburn. No badger latrines or dung pits were noted within the grounds. There were some possible foraging signs, but these were not indisputable and could also be made by foxes or other mammals or birds. There are a number of trails in the land surrounding the stream south of Auburn House that may be evidence of badgers but again, there were no fresh indications of badgers and it is therefore possible that these could be made by other mammals (foxes or dogs).

Badgers are present within the grounds of Malahide Castle and it is probable that there would be movement between these two areas.

**Badger setts at Auburn House and Little Auburn** 

No sett was active based on a lack of evidence of badger activity in the period July to November 2019. During night-time survey work, no badgers were seen or heard in May or June 2019. The largest sett was in the northwestern area of the wood at Auburn House (1). The sett monitored by a camera in close to the House (2). The setts at (3) are undeveloped and were probably inactive during this study in 2019. Tracks in the area east of the lane and north of the stream were possibly badger tracks but there was no recent evidence of feeding or commuting.