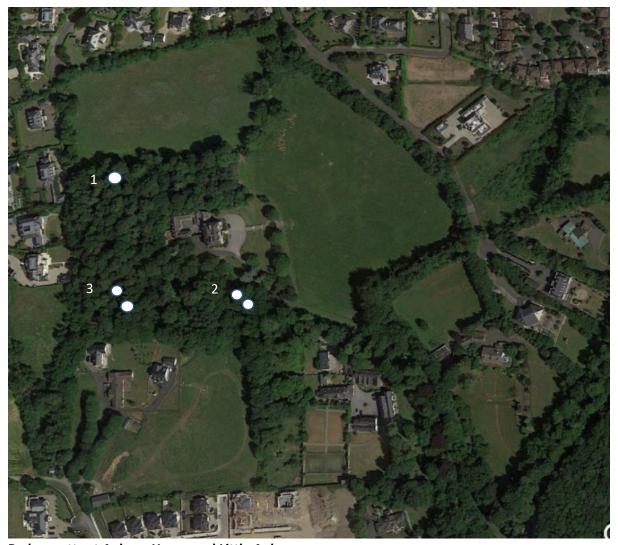

#### Badger setts within the grounds of Auburn House and Little Auburn

A number of badger setts were noted close to Auburn House including close to the main driveway and within the woodland behind the house. Two setts were present close to the house, one of which was monitored for any evidence of badger entry or emergence for one week in summer.

There were two very minor badger setts within the woodland showing limited historical usage based on how overgrown the setts are and how undeveloped the entrances are. A larger sett was noted within the wood close to the northwestern corner. This sett is very close to a meeting place for night-time human activity and is likely to have been rendered inactive by this disturbance.

No setts were active within the grounds of Auburn House or Little Auburn. No badger latrines or dung pits were noted within the grounds. There were some possible foraging signs, but these were not indisputable and could also be made by foxes or other mammals or birds. There are a number of trails in the land surrounding the stream south of Auburn House that may be evidence of badgers but again, there were no fresh indications of badgers and it is therefore possible that these could be made by other mammals (foxes or dogs).

Badgers are present within the grounds of Malahide Castle and it is probable that there would be movement between these two areas.

**Badger setts at Auburn House and Little Auburn** 

No sett was active based on a lack of evidence of badger activity in the period July to November 2019. During night-time survey work, no badgers were seen or heard in May or June 2019. The largest sett was in the northwestern area of the wood at Auburn House (1). The sett monitored by a camera in close to the House (2). The setts at (3) are undeveloped and were probably inactive during this study in 2019. Tracks in the area east of the lane and north of the stream were possibly badger tracks but there was no recent evidence of feeding or commuting.