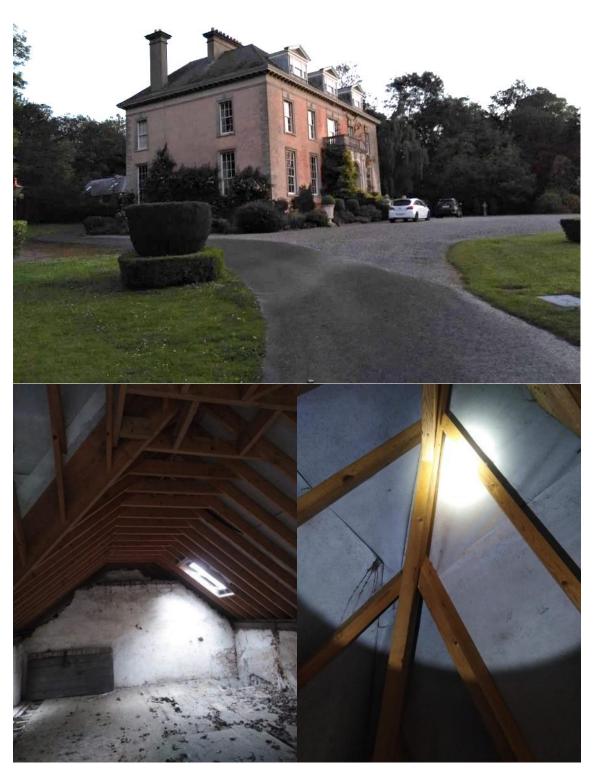

Signals from the SM2 monitor and the EM3 were analysed with Kaleidoscope both using automatic identification and manual confirmation of signals of special interest and to ensure valid identification.

Buildings at Auburn House were examined on 8<sup>th</sup> October. This included all outbuildings and the upper levels and attics of the main house. An examination of trees within the grounds was also undertaken on 8<sup>th</sup> October and 11<sup>th</sup> November 2019.

No bats were evident within the main house or Little Auburn. There are considerable numbers of bees within the attic of Auburn House. While this suggests a suitable temperature for bats, there were no easily discernible signs of bats (the presence of the bees made full examination too risky).

#### **Brown long-eared bat**

No brown long-eared bats were noted during the active survey, but a small number of signals were noted by the static monitors within the site in May 2019. During the visual inspection, evidence of brown long-eared bat feeding activity was noted in the attic / loft of the stable buildings.

Bat assessment of buildings at Auburn House

No bats were noted within the house. Bees were present in the areas in which bats would normally be noted within an attic.

Bat assessment of former stable buildings and outbuildings at Auburn House (top and middle left) and at Little Auburn House and garage (middle right and bottm).